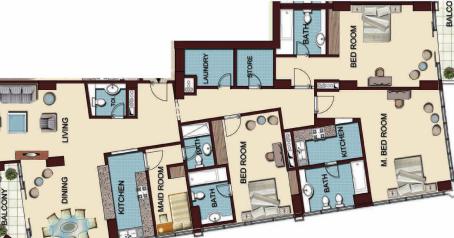

## SIMPLEX FLOOR PLANS

PROPOSED 2B+G+3P+38+ROOF HOTEL APPRATMENTS BUILDING

FLAT AREA = 116.27 Sqmt. (1251.06 Sq.ft) BALCONY AREA = 9.73 Sqmt. (104.69 Sq.ft) TOTAL AREA = 126 Sqmt. (1355.75 Sqft.) FALT NO. 1 - 2BR - FLAT (TYPE 1)

BALCONY AREA = 13.24 Sqmt. (142.46 Sq.ft) TOTAL AREA = 119.98 Sqmt. (1292.46 Sqft.) FLAT AREA = 106.74 Sqmt. (1150.00 Sq.ft) FALT NO. 5 - 2BR - FLAT (TYPE 3)

A

ABYAAR Real estate development

SIMPLEX UNITS FLOORS 5th - 24th AND 29th - 31st **TYPICAL FLOOR PLAN** 