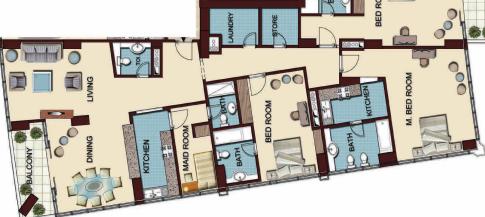

FALT NO. 2 - 3BR - FLAT (TYPE 1)

FLAT AREA = 166.69 Sqmt. (1795.00 Sq.ft) BALCONY AREA = 28.16 Sqmt. (303.00 Sq.ft) TOTAL AREA = 194.85 Sqmt. (2098.00 Sqft.)

BALCONY AREA = 28.16 Sqmt. (303.00 Sq.ft) TOTAL AREA = 101.01 Sqmt. (1188.00 Sqft.) FALT NO. 3 - 1BR - FLAT (TYPE 2) FLAT AREA = 81.85 Sqmt. (885.00 Sq.ft)

SIMPLEX UNITS FLOORS 5th - 24th AND 29th - 31st

**TYPICAL FLOOR PLAN** 

ABYAAR REAL ESTATE DEVELOPMENT

PROPOSED 2B+G+3P+38+ROOF HOTEL APPRATMENTS BUILDING

FLAT AREA = 241.00 Sqmt. (2595.00 Sq.ft) BALCONY AREA = 24.65 Sqmt. (265.23 Sq.ft) TOTAL AREA = 265.65 Sqmt. (2860.23 Sqft.) FALT NO. 4 - 3BR - FLAT (TYPE 2)