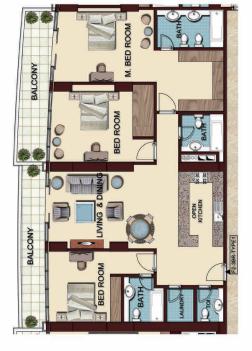

FALT NO. 2 - 3BR - FLAT (TYPE 1)

FLAT AREA = 166.69 Sqmt. (1795.00 Sq.ft) BALCONY AREA = 28.16 Sqmt. (303.00 Sq.ft) TOTAL AREA = 194.85 Sqmt. (2098.00 Sqft.)

BALCONY AREA = 28.16 Sqmt. (303.00 Sq.ft) TOTAL AREA = 101.01 Sqmt. (1188.00 Sqft.) FALT NO. 3 - 1BR - FLAT (TYPE 2) FLAT AREA = 81.85 Sqmt. (885.00 Sq.ft)