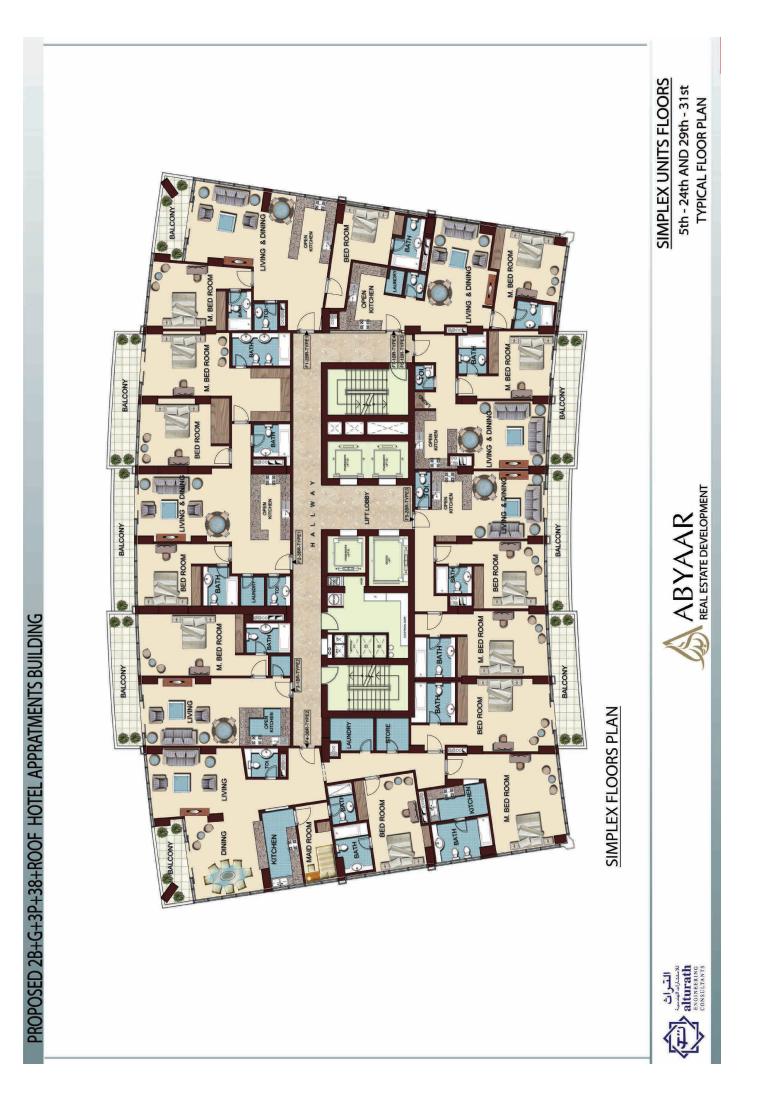

SIMPLEX UNITS FLOORS 5th - 24th AND 29th - 31st

**TYPICAL FLOOR PLAN** 

ABYAAR REAL ESTATE DEVELOPMENT

PROPOSED 2B+G+3P+38+ROOF HOTEL APPRATMENTS BUILDING

FLAT AREA = 241.00 Sqmt. (2595.00 Sq.ft) BALCONY AREA = 24.65 Sqmt. (265.23 Sq.ft) TOTAL AREA = 265.65 Sqmt. (2860.23 Sqft.) FALT NO. 4 - 3BR - FLAT (TYPE 2)

## SIMPLEX FLOOR PLANS

PROPOSED 2B+G+3P+38+ROOF HOTEL APPRATMENTS BUILDING

FLAT AREA = 116.27 Sqmt. (1251.06 Sq.ft) BALCONY AREA = 9.73 Sqmt. (104.69 Sq.ft) TOTAL AREA = 126 Sqmt. (1355.75 Sqft.) FALT NO. 1 - 2BR - FLAT (TYPE 1)

FALT NO. 2 - 3BR - FLAT (TYPE 1)

FLAT AREA = 166.69 Sqmt. (1795.00 Sq.ft) BALCONY AREA = 28.16 Sqmt. (303.00 Sq.ft) TOTAL AREA = 194.85 Sqmt. (2098.00 Sqft.)

BALCONY AREA = 28.16 Sqmt. (303.00 Sq.ft) TOTAL AREA = 101.01 Sqmt. (1188.00 Sqft.) FALT NO. 3 - 1BR - FLAT (TYPE 2) FLAT AREA = 81.85 Sqmt. (885.00 Sq.ft)

BALCONY AREA = 13.24 Sqmt. (142.46 Sq.ft) TOTAL AREA = 119.98 Sqmt. (1292.46 Sqft.) FLAT AREA = 106.74 Sqmt. (1150.00 Sq.ft) FALT NO. 5 - 2BR - FLAT (TYPE 3)

A

ABYAAR Real estate development

SIMPLEX UNITS FLOORS 5th - 24th AND 29th - 31st **TYPICAL FLOOR PLAN** 