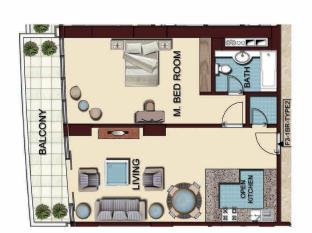

FALT NO. 2 - 3BR - FLAT (TYPE 1)

FLAT AREA = 166.69 Sqmt. (1795.00 Sq.ft) BALCONY AREA = 28.16 Sqmt. (303.00 Sq.ft) TOTAL AREA = 194.85 Sqmt. (2098.00 Sqft.)

BALCONY AREA = 28.16 Sqmt. (303.00 Sq.ft) TOTAL AREA = 101.01 Sqmt. (1188.00 Sqft.) FALT NO. 3 - 1BR - FLAT (TYPE 2) FLAT AREA = 81.85 Sqmt. (885.00 Sq.ft)