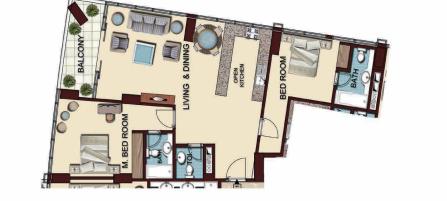

## SIMPLEX FLOOR PLANS

PROPOSED 2B+G+3P+38+ROOF HOTEL APPRATMENTS BUILDING

FLAT AREA = 116.27 Sqmt. (1251.06 Sq.ft) BALCONY AREA = 9.73 Sqmt. (104.69 Sq.ft) TOTAL AREA = 126 Sqmt. (1355.75 Sqft.) FALT NO. 1 - 2BR - FLAT (TYPE 1)