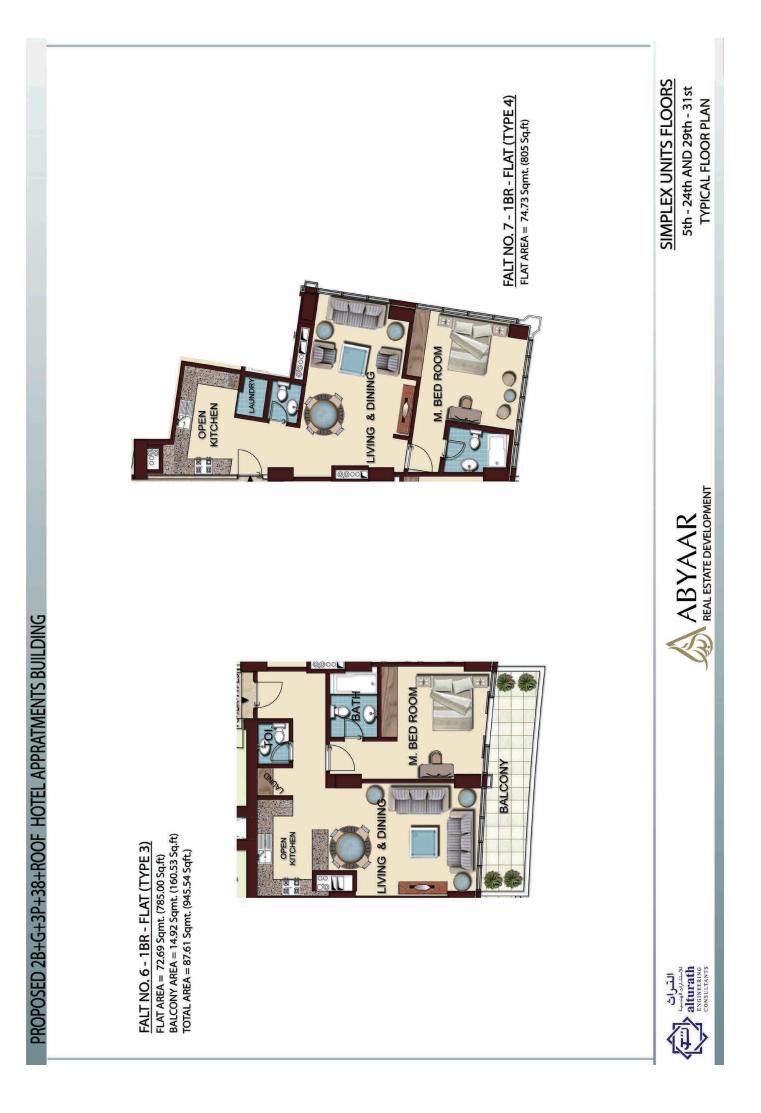

SIMPLEX UNITS FLOORS 5th - 24th AND 29th - 31st

**TYPICAL FLOOR PLAN** 

ABYAAR REAL ESTATE DEVELOPMENT

PROPOSED 2B+G+3P+38+ROOF HOTEL APPRATMENTS BUILDING

FLAT AREA = 241.00 Sqmt. (2595.00 Sq.ft) BALCONY AREA = 24.65 Sqmt. (265.23 Sq.ft) TOTAL AREA = 265.65 Sqmt. (2860.23 Sqft.) FALT NO. 4 - 3BR - FLAT (TYPE 2)