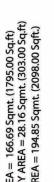

FALT NO. 2 - 3BR - FLAT (TYPE 1)

FLAT AREA = 166.69 Sqmt. (1795.00 Sq.ft) BALCONY AREA = 28.16 Sqmt. (303.00 Sq.ft) TOTAL AREA = 194.85 Sqmt. (2098.00 Sqft.)

BALCONY AREA = 28.16 Sqmt. (303.00 Sq.ft) TOTAL AREA = 101.01 Sqmt. (1188.00 Sqft.) FALT NO. 3 - 1BR - FLAT (TYPE 2) FLAT AREA = 81.85 Sqmt. (885.00 Sq.ft)

SIMPLEX UNITS FLOORS 5th - 24th AND 29th - 31st

**TYPICAL FLOOR PLAN** 

ABYAAR REAL ESTATE DEVELOPMENT

PROPOSED 2B+G+3P+38+ROOF HOTEL APPRATMENTS BUILDING

FLAT AREA = 241.00 Sqmt. (2595.00 Sq.ft) BALCONY AREA = 24.65 Sqmt. (265.23 Sq.ft) TOTAL AREA = 265.65 Sqmt. (2860.23 Sqft.) FALT NO. 4 - 3BR - FLAT (TYPE 2)